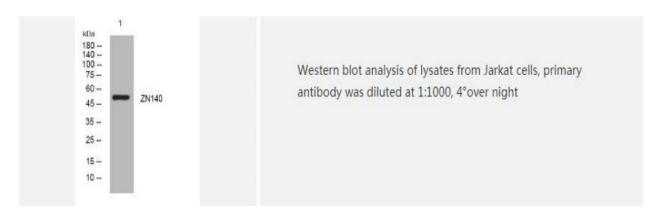

rified from rabbit serum by affinity-chromatography using specific immunogen |
| Concentration               | 1 mg/ml                                                                                                  |
| Storage&Stability           | -20°C/1 year                                                                                             |
| <b>Subcellular Location</b> | Nucleus                                                                                                  |
| MW                          | 50270                                                                                                    |
| Background                  | -                                                                                                        |

## **Products Images:**