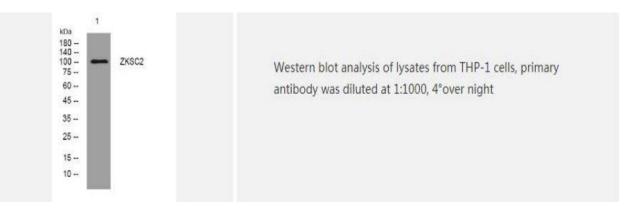

Source               | Rabbit                                                                |
| Purification         | The antibody was affinity-purified from rabbit serum by affinity-     |
|                      | chromatography using specific immunogen                               |
| Concentration        | 1 mg/ml                                                               |
| Storage&Stability    | -20°C/1 year                                                          |
| Subcellular Location | Nucleus                                                               |
| MW                   | -                                                                     |
| Background           | -                                                                     |

## **Products Images:**