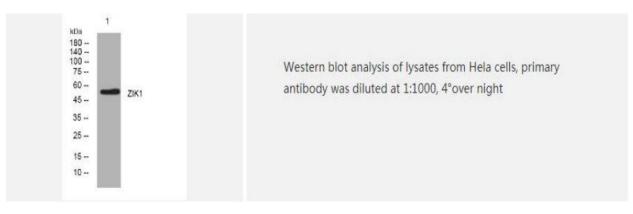

affinity-purified from rabbit serum by affinity-<br>chromatography using specific immunogen |
| Concentration        | 1 mg/ml                                                                                                      |
| Storage&Stability    | -20°C/1 year                                                                                                 |
| Subcellular Location | Nucleus                                                                                                      |
| MW                   | 53570                                                                                                        |
| Background           | -                                                                                                            |

## **Products Images:**