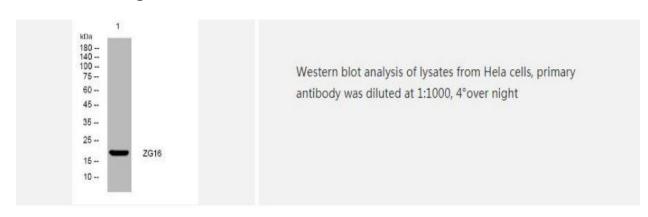

finity-         |
|                             | chromatography using specific immunogen                                   |
| Concentration               | 1 mg/ml                                                                   |
| Storage&Stability           | -20°C/1 year                                                              |
| <b>Subcellular Location</b> | Secreted, extracellular space, extracellular matrix Zymogen granule lumen |
|                             | Golgi apparatus lumen                                                     |
| MW                          | 18370                                                                     |
| Background                  | -                                                                         |

## **Products Images:**