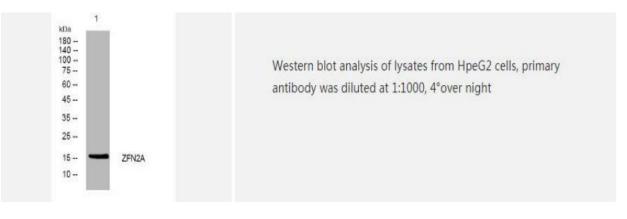

affinity-purified from rabbit serum by affinity-<br>chromatography using specific immunogen |
| Concentration        | 1 mg/ml                                                                                                      |
| Storage&Stability    | -20°C/1 year                                                                                                 |
| Subcellular Location | Cytoplasm Nucleus                                                                                            |
| MW                   | 15950                                                                                                        |
| Background           | -                                                                                                            |

## **Products Images:**