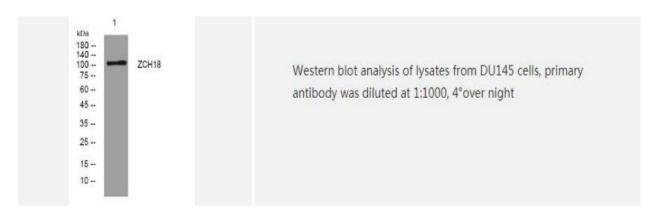

|
| Purification                | The antibody was affinity-purified from rabbit serum by affinity-     |
|                             | chromatography using specific immunogen                               |
| Concentration               | 1 mg/ml                                                               |
| Storage&Stability           | -20°C/1 year                                                          |
| <b>Subcellular Location</b> | Nucleus                                                               |
| MW                          | -                                                                     |
| Background                  | -                                                                     |

## **Products Images:**