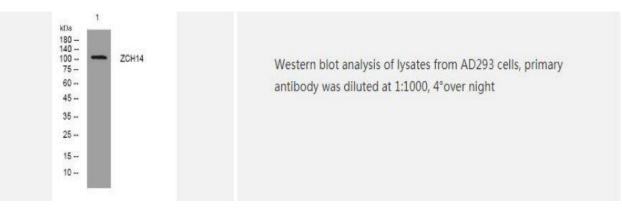

Purification         | The antibody was affinity-purified from rabbit serum by affinity-     |
|                      | chromatography using specific immunogen                               |
| Concentration        | 1 mg/ml                                                               |
| Storage&Stability    | -20°C/1 year                                                          |
| Subcellular Location | -                                                                     |
| MW                   | -                                                                     |
| Background           | -                                                                     |
|                      |                                                                       |

## **Products Images:**