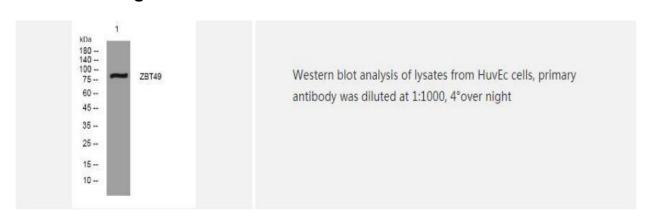

purified from rabbit serum by affinity-     |
|                             | chromatography using specific immunogen                               |
| Concentration               | 1 mg/ml                                                               |
| Storage&Stability           | -20°C/1 year                                                          |
| <b>Subcellular Location</b> | Cytoplasm Nucleus Predominantly located in the nucleus [Isoform 3]:   |
|                             | Cytoplasm Nucleus                                                     |
| MW                          |                                                                       |
| Background                  | -                                                                     |

## **Products Images:**