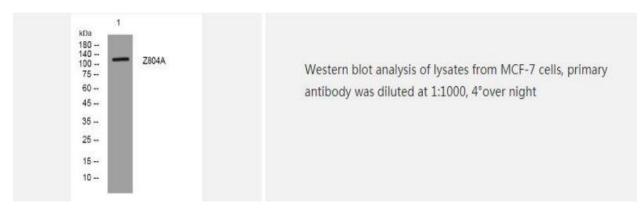

y    | -20°C/1 year                                                            |
| Subcellular Location | integral component of membrane                                          |
| MW                   | 132990                                                                  |
| Background           | The protein encoded by this gene is a zinc finger binding protein       |
|                      | Polymorphisms in this gene, especially rs1344706, are thought to confer |
|                      | increased susceptibility to schizophrenia, bipolar disorder, and heroin |
|                      | addiciton                                                               |
|                      |                                                                         |

## **Products Images:**