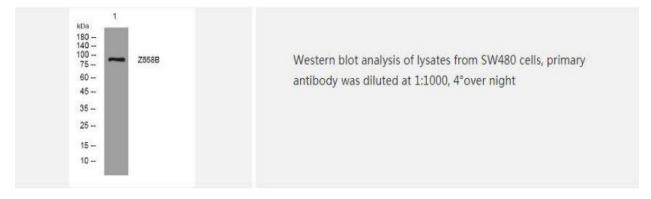

ide |
| Source               | Rabbit                                                               |
| Purification         | The antibody was affinity-purified from rabbit serum by affinity-    |
|                      | chromatography using specific immunogen                              |
| Concentration        | l mg/ml                                                              |
| Storage&Stability    | -20°C/1 year                                                         |
| Subcellular Location | Nucleus                                                              |
| MW                   | 90090                                                                |
| Background           | -                                                                    |

## **Products Images:**