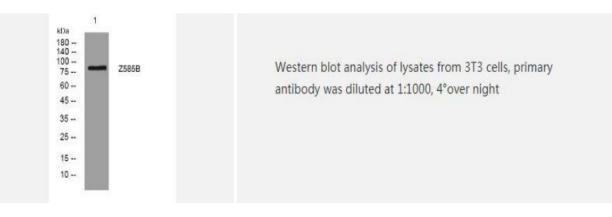

Source               | Rabbit                                                                |
| Purification         | The antibody was affinity-purified from rabbit serum by affinity-     |
|                      | chromatography using specific immunogen                               |
| Concentration        | 1 mg/ml                                                               |
| Storage&Stability    | -20°C/1 year                                                          |
| Subcellular Location | Nucleus                                                               |
| MW                   | -                                                                     |
| Background           | -                                                                     |

## **Products Images:**