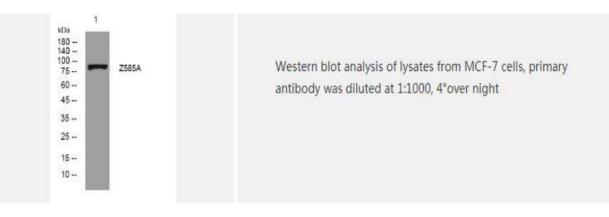

Source               | Rabbit                                                                |
| Purification         | The antibody was affinity-purified from rabbit serum by affinity-     |
|                      | chromatography using specific immunogen                               |
| Concentration        | 1 mg/ml                                                               |
| Storage&Stability    | -20°C/1 year                                                          |
| Subcellular Location | Nucleus                                                               |
| MW                   | -                                                                     |
| Background           | -                                                                     |

## **Products Images:**