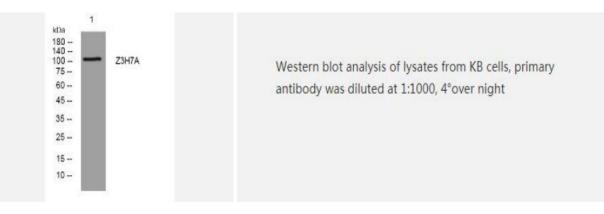

Purification         | The antibody was affinity-purified from rabbit serum by affinity-     |
|                      | chromatography using specific immunogen                               |
| Concentration        | 1 mg/ml                                                               |
| Storage&Stability    | -20°C/1 year                                                          |
| Subcellular Location | Nucleus                                                               |
| MW                   | -                                                                     |
| Background           | -                                                                     |
|                      |                                                                       |

## **Products Images:**