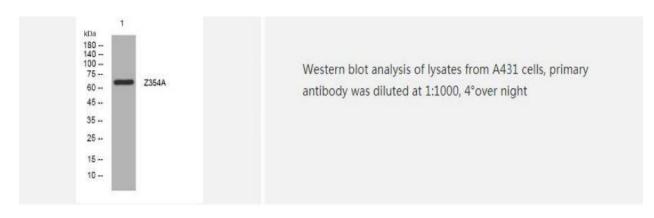

|
| Purification                | The antibody was affinity-purified from rabbit serum by affinity-    |
|                             | chromatography using specific immunogen                              |
| Concentration               | 1 mg/ml                                                              |
| Storage&Stability           | -20°C/1 year                                                         |
| <b>Subcellular Location</b> | Nucleus                                                              |
| MW                          | 66550                                                                |
| Background                  | -                                                                    |

## **Products Images:**