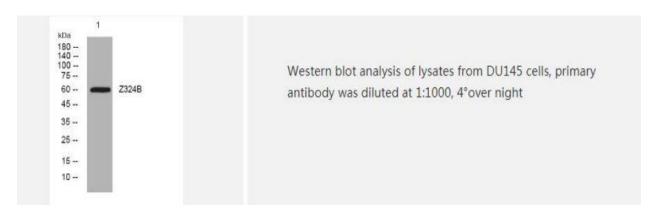

ffinity-purified from rabbit serum by affinity-    |
|                             | chromatography using specific immunogen                              |
| Concentration               | 1 mg/ml                                                              |
| Storage&Stability           | -20°C/1 year                                                         |
| <b>Subcellular Location</b> | Nucleus                                                              |
| MW                          | 59840                                                                |
| Background                  | -                                                                    |
|                             |                                                                      |

## **Products Images:**