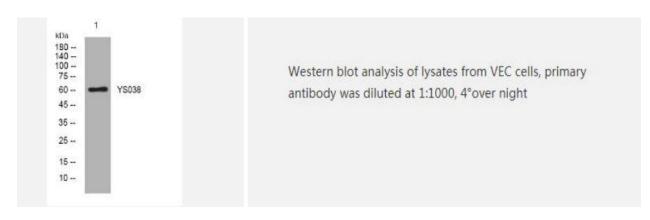

|
| Purification                | The antibody was affinity-purified from rabbit serum by affinity-     |
|                             | chromatography using specific immunogen                               |
| Concentration               | 1 mg/ml                                                               |
| Storage&Stability           | -20°C/1 year                                                          |
| <b>Subcellular Location</b> | -                                                                     |
| MW                          | -                                                                     |
| Background                  | -                                                                     |

## **Products Images:**