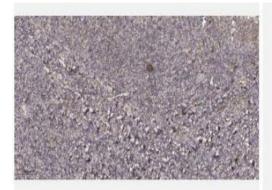

## **Products Images:**

Immunohistochemical analysis of paraffin-embedded human tonsil. 1, Antibody was diluted at 1:200(4° overnight). 2, Tris-EDTA,pH9.0 was used for antigen retrieval. 3,Secondary antibody was diluted at 1:200(room temperature, 30min).