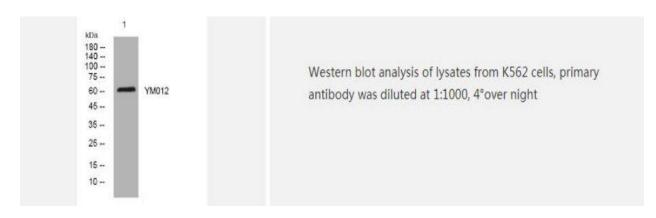

rified from rabbit serum by affinity-chromatography using specific immunogen |
| Concentration               | 1 mg/ml                                                                                                  |
| Storage&Stability           | -20°C/1 year                                                                                             |
| <b>Subcellular Location</b> | extracellular space                                                                                      |
| MW                          | -                                                                                                        |
| Background                  | -                                                                                                        |

## **Products Images:**