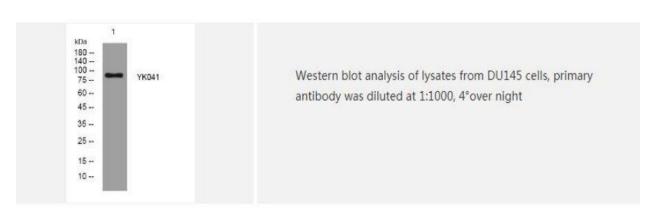

rified from rabbit serum by affinity-chromatography using specific immunogen |
| Concentration               | 1 mg/ml                                                                                                  |
| Storage&Stability           | -20°C/1 year                                                                                             |
| <b>Subcellular Location</b> | -                                                                                                        |
| MW                          | -                                                                                                        |
| Background                  | -                                                                                                        |

## **Products Images:**