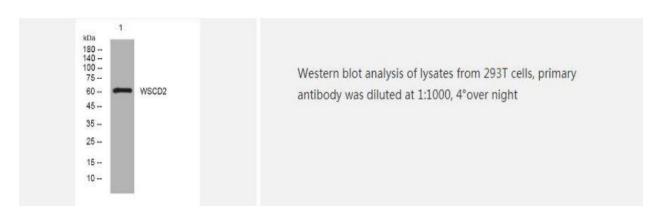

|
| Purification                | The antibody was affinity-purified from rabbit serum by affinity-     |
|                             | chromatography using specific immunogen                               |
| Concentration               | 1 mg/ml                                                               |
| Storage&Stability           | -20°C/1 year                                                          |
| <b>Subcellular Location</b> | Membrane; Single-pass membrane protein                                |
| MW                          | -                                                                     |
| Background                  | -                                                                     |

## **Products Images:**