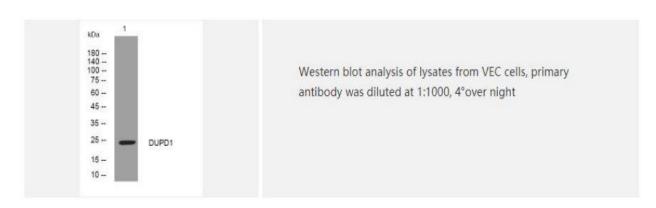

|
| Purification                | The antibody was affinity-purified from rabbit serum by affinity-    |
|                             | chromatography using specific immunogen                              |
| Concentration               | 1 mg/ml                                                              |
| Storage&Stability           | -20°C/1 year                                                         |
| <b>Subcellular Location</b> | Cytoplasm Nucleus                                                    |
| MW                          | 24200                                                                |
| Background                  | -                                                                    |

## **Products Images:**