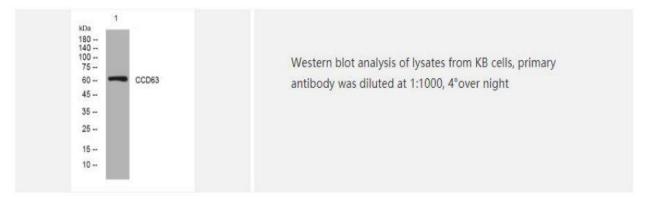

Purification         | The antibody was affinity-purified from rabbit serum by affinity-     |
|                      | chromatography using specific immunogen                               |
| Concentration        | 1 mg/ml                                                               |
| Storage&Stability    | -20°C/1 year                                                          |
| Subcellular Location | axoneme,                                                              |
| MW                   | -                                                                     |
| Background           | -                                                                     |
|                      |                                                                       |

## **Products Images:**