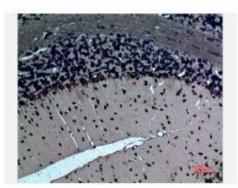

Immunohistochemical analysis of paraffin-embedded ratbrain, antibody was diluted at 1:100

Immunohistochemical analysis of paraffin-embedded mousebrain, antibody was diluted at 1:100

## **PRODUCT DATA SHEET**

Immunohistochemical analysis of paraffin-embedded mousebrain, antibody was diluted at 1:100

Immunohistochemical analysis of paraffin-embedded mousebrain, antibody was diluted at 1:100