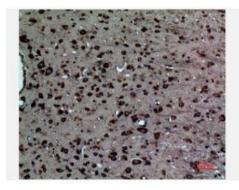

Immunohistochemical analysis of paraffin-embedded ratbrain, antibody was diluted at 1:100

Immunohistochemical analysis of paraffin-embedded mousebrain, antibody was diluted at 1:100