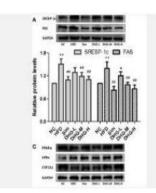

#### **Products Images:**

Baijia

Chen, Kuikui, et al. "Investigation of the lipid-lowering mechanisms and active ingredients of Danhe granule on hyperlipidemia based on systems pharmacology." Frontiers in pharmacology 11 (2020): 528.