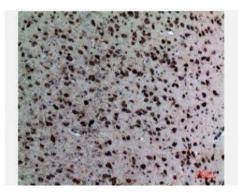

Immunohistochemical analysis of paraffin-embedded ratbrain, antibody was diluted at 1:100

Immunohistochemical analysis of paraffin-embedded mousebrain, antibody was diluted at 1:100