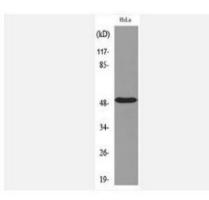

# **PRODUCT DATA SHEET**

Western Blot analysis of HeLa cells using LXRα Polyclonal Antibody. Antibody was diluted at 1:500. Secondary antibody(catalog#:RS0002) was diluted at 1:20000 cells nucleus extracted by Minute TM Cytoplasmic and Nuclear Fractionation kit (SC-003,Inventbiotech,MN,USA).