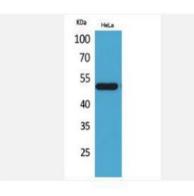

# **PRODUCT DATA SHEET**

Western Blot analysis of HeLa cells using LXRα Polyclonal Antibody. Antibody was diluted at 1:500. Secondary antibody(catalog#:RS0002) was diluted at 1:20000 cells nucleus extracted by Minute TM Cytoplasmic and Nuclear Fractionation kit (SC-003,Inventbiotech,MN,USA).

Western blot analysis of lysate from HeLa cells, using NR1H3 Antibody.