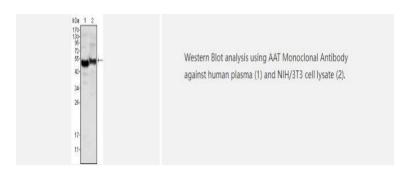

, |
| Subcellular Location. | Secreted. Endoplasmic reticulum. The S and Z allele are not secreted effectively and accumulate intracellularly in the endoplasmic reticulum. [Short peptide from AAT]: Secreted, extracellular space, extracellular matrix.                                                                                                                                         |
| BiowMW                |                                                                                                                                                                                                                                                                                                                                                                      |

## **Products Images:**