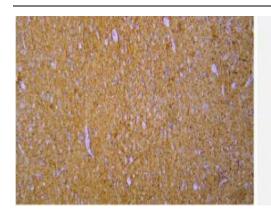

## PRODUCT DATA SHEET

Immunohistochemical analysis of paraffin-embedded human brain Antibody was diluted at 1:200(4° overnight).

Human breast carcinoma tissue was stained with Anti-Mammaglobin (ABT079) Antibody