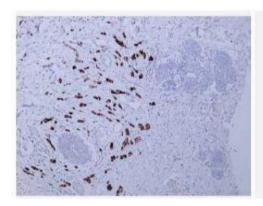

## PRODUCT DATA SHEET

Immunohistochemical analysis of paraffin-embedded human brain Antibody was diluted at 1:200(4° overnight).

Human breast carcinoma tissue was stained with Anti-Mammaglobin (ABT079) Antibody