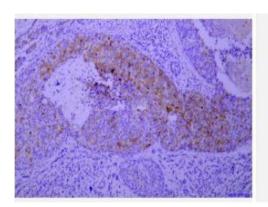

## **Products Images:**

Immunohistochemical analysis of paraffin-embedded human mammary cancer Antibody was diluted at 1:200(4° overnight).

Human breast tissue was stained with Anti-Mammaglobin (ABT079) Antibody