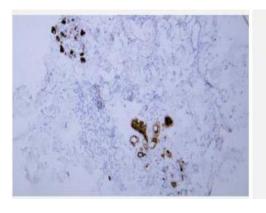

## **Products Images:**

Immunohistochemical analysis of paraffin-embedded human mammary cancer Antibody was diluted at 1:200(4° overnight).

Human breast tissue was stained with Anti-Mammaglobin (ABT079) Antibody