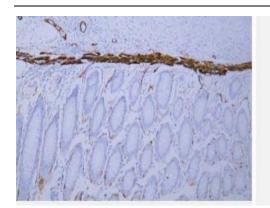

## PRODUCT DATA SHEET

Human colon tissue was stained with anti-SMA(ABT276) antibody.

Human skeletal muscle tissue was stained with anti-SMA(ABT276) antibody.

Human cardiac muscle tissue was stained with anti-SMA(ABT276) antibody.