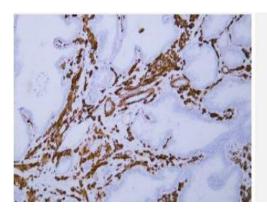

## **Products Images:**

Immunohistochemical analysis of paraffin-embedded human appendix Antibody was diluted at 1:200(4° overnight).

Human prostate tissue was stained with anti-SMA(ABT276) antibody.