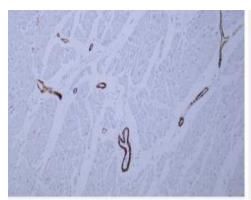

## **Products Images:**

Immunohistochemical analysis of paraffin-embedded human appendix Antibody was diluted at 1:200(4° overnight).

Human prostate tissue was stained with anti-SMA(ABT276) antibody.