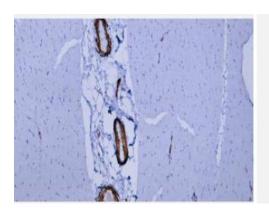

## PRODUCT DATA SHEET

Human colon tissue was stained with anti-SMA(ABT276) antibody.

Human skeletal muscle tissue was stained with anti-SMA(ABT276) antibody.

Human cardiac muscle tissue was stained with anti-SMA(ABT276) antibody.