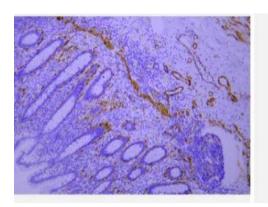

## **Products Images:**

Immunohistochemical analysis of paraffin-embedded human appendix Antibody was diluted at 1:200(4° overnight).

Human prostate tissue was stained with anti-SMA(ABT276) antibody.