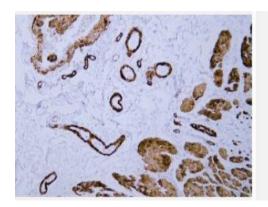

## **Products Images:**

Immunohistochemical analysis of paraffin-embedded human appendix Antibody was diluted at 1:200(4° overnight).

Human prostate tissue was stained with anti-SMA(ABT276) antibody.