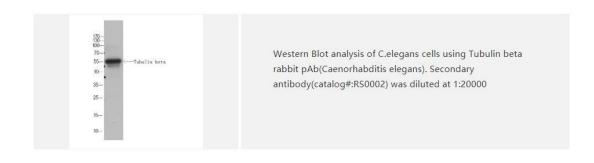

the major constituent of microtubules, a cylinder consisting of laterally associated linear protofilaments composed of alpha- and beta-tubulin heterodimers. Microtubules grow by the addition of GTP-tubulin dimers to the microtubule end, where a stabilizing cap forms. Below the cap, tubulin dimers are in GDP-bound state, owing to GTPase activity of alpha-tubulin. |
| Swiss-Prot                  | P07437                                                                                                                                                                                                                                                                                                                                                                                  |

## Products Images: