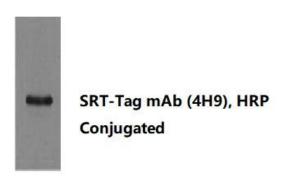

## **Products Images:**

Western blot analysis of SRT-Recombinant protein, diluted at 1) 1:5000