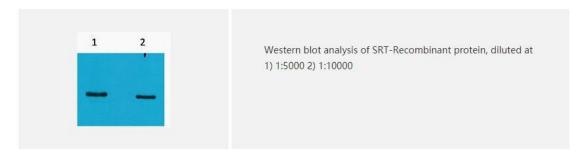

|
| Storage&Stability           | Store at 4 °C short term. Aliquot and store at -20 °C long term. Avoid                                     |
|                             | freeze-thaw cycles.                                                                                        |
| <b>Subcellular Location</b> | -                                                                                                          |
| Subcellular Location<br>MW  |                                                                                                            |
|                             | -                                                                                                          |

## **Products Images:**